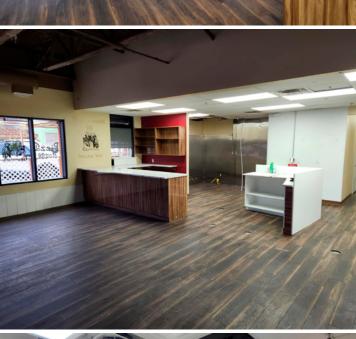

## PROPERTY HIGHLIGHTS

- Rare opportunity to locate within The Grand on 124 St, a unique modern development blending attractive contemporary features with historic appeal
- 1,338 sq.ft.± high profile retail corner unit available immediately for Lease
- Former café space consists of large lobby/seating area with wraparound windows, kitchen area with all existing ventilation, gas and electrical still in place, and two barrier-free bathrooms
  - Existing outdoor patio area including walk-up order window
- Exceptional exposure to 124th Street traffic along one of the most vibrant and walkable stretches in the area
  - Located kitty corner to The Grand Market, a weekly public farmers market between May-October attracting thousands of visitors
- Suitable for a wide range of food service or retail uses