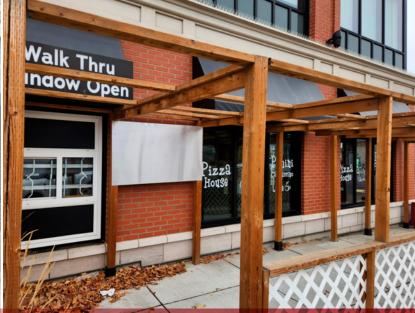

## PROPERTY HIGHLIGHTS

- Rare opportunity to locate within The Grand on 124 St, a unique modern development blending attractive contemporary features with historic appeal
- 1,338 sq.ft.± high profile retail corner unit available immediately for Lease
- Former café space consists of large lobby/seating area with wraparound windows, kitchen area with all existing ventilation, gas and electrical still in place, and two barrier-free bathrooms
  - Existing outdoor patio area including walk-up order window
- Exceptional exposure to 124th Street traffic along one of the most vibrant and walkable stretches in the area
  - Located kitty corner to The Grand Market, a weekly public farmers market between May-October attracting thousands of visitors
- Suitable for a wide range of food service or retail uses