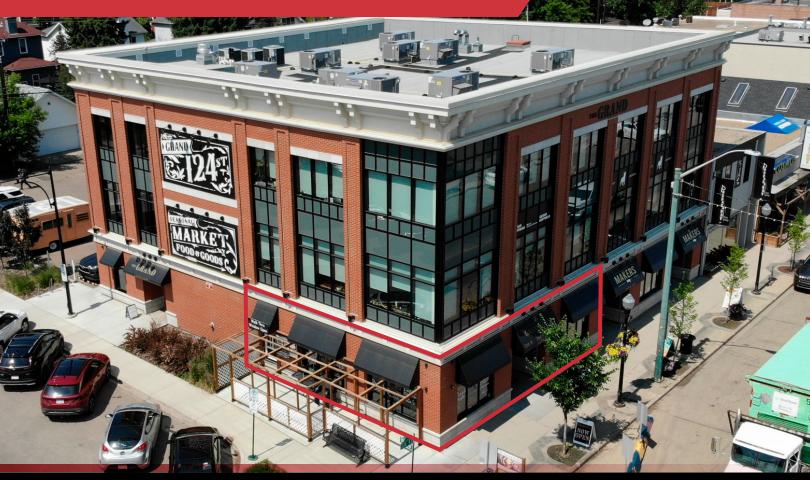

**N** Commercial

THE GRAND ON 124 ST
MAIN FLOOR RETAIL/FORMER CAFE SPACE

10802 - 124 STREET | EDMONTON, AB | MAIN FLOOR RETAIL

## PROPERTY HIGHLIGHTS

- Rare opportunity to locate within The Grand on 124 St, a unique modern development blending attractive contemporary features with historic appeal
- 1,338 sq.ft.± high profile retail corner unit available immediately for Lease
- Former café space consists of large lobby/seating area with wraparound windows, kitchen area with all existing ventilation, gas and electrical still in place, and two barrier-free bathrooms
  - Existing outdoor patio area including walk-up order window
- Exceptional exposure to 124th Street traffic along one of the most vibrant and walkable stretches in the area
  - Located kitty corner to The Grand Market, a weekly public farmers market between May-October attracting thousands of visitors
- Suitable for a wide range of food service or retail uses