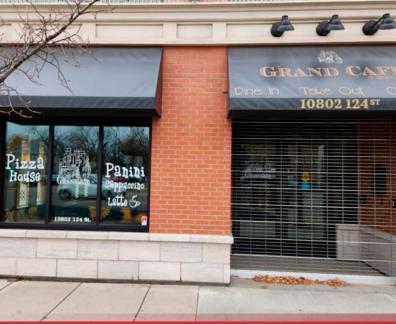

## PROPERTY HIGHLIGHTS

- Rare opportunity to locate within The Grand on 124 St, a unique modern development blending attractive contemporary features with historic appeal
- 1,338 sq.ft.± high profile retail corner unit available immediately for Lease
- Former café space consists of large lobby/seating area with wraparound windows, kitchen area with all existing ventilation, gas and electrical still in place, and two barrier-free bathrooms
  - Existing outdoor patio area including walk-up order window
- Exceptional exposure to 124th Street traffic along one of the most vibrant and walkable stretches in the area
  - Located kitty corner to The Grand Market, a weekly public farmers market between May-October attracting thousands of visitors
- Suitable for a wide range of food service or retail uses