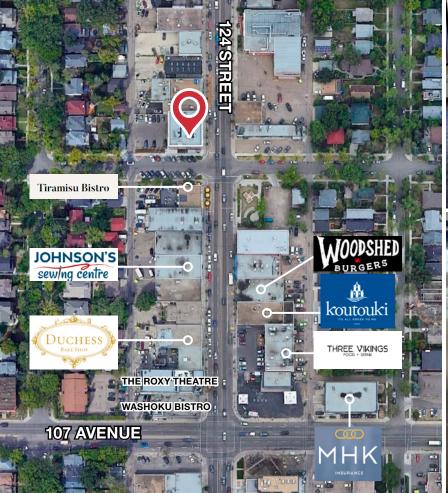

## PROPERTY HIGHLIGHTS

- Rare opportunity to locate within The Grand on 124 St, a unique modern development blending attractive contemporary features with historic appeal
- 1,338 sq.ft.± high profile retail corner unit available immediately for Lease
- Former café space consists of large lobby/seating area with wraparound windows, kitchen area with all existing ventilation, gas and electrical still in place, and two barrier-free bathrooms
  - Existing outdoor patio area including walk-up order window
- Exceptional exposure to 124th Street traffic along one of the most vibrant and walkable stretches in the area
  - Located kitty corner to The Grand Market, a weekly public farmers market between May-October attracting thousands of visitors
- Suitable for a wide range of food service or retail uses