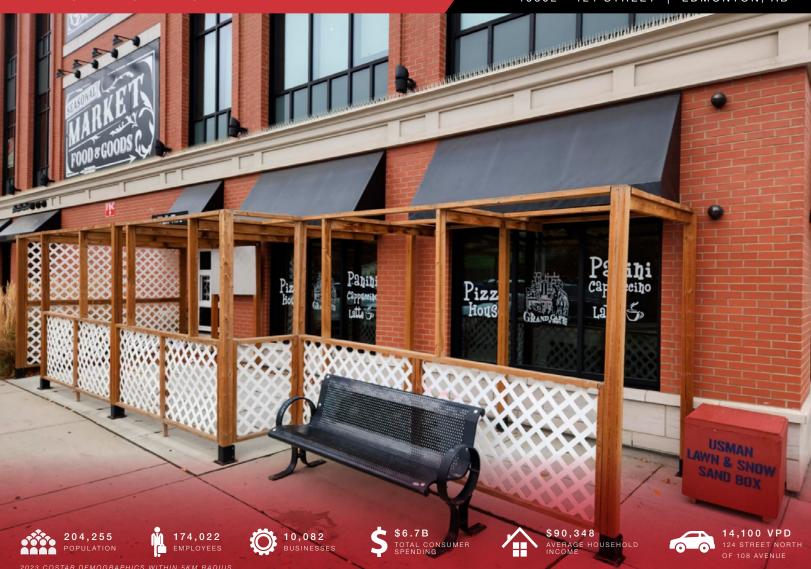

**N** Commercial

THE GRAND ON 124 ST
MAIN FLOOR RETAIL/FORMER CAFE SPACE

10802 - 124 STREET | EDMONTON, AB | MAIN FLOOR RETAIL

## PROPERTY HIGHLIGHTS

- Rare opportunity to locate within The Grand on 124 St, a unique modern development blending attractive contemporary features with historic appeal
- 1,338 sq.ft.± high profile retail corner unit available immediately for Lease
- Former café space consists of large lobby/seating area with wraparound windows, kitchen area with all existing ventilation, gas and electrical still in place, and two barrier-free bathrooms
  - Existing outdoor patio area including walk-up order window
- Exceptional exposure to 124th Street traffic along one of the most vibrant and walkable stretches in the area
  - Located kitty corner to The Grand Market, a weekly public farmers market between May-October attracting thousands of visitors
- Suitable for a wide range of food service or retail uses